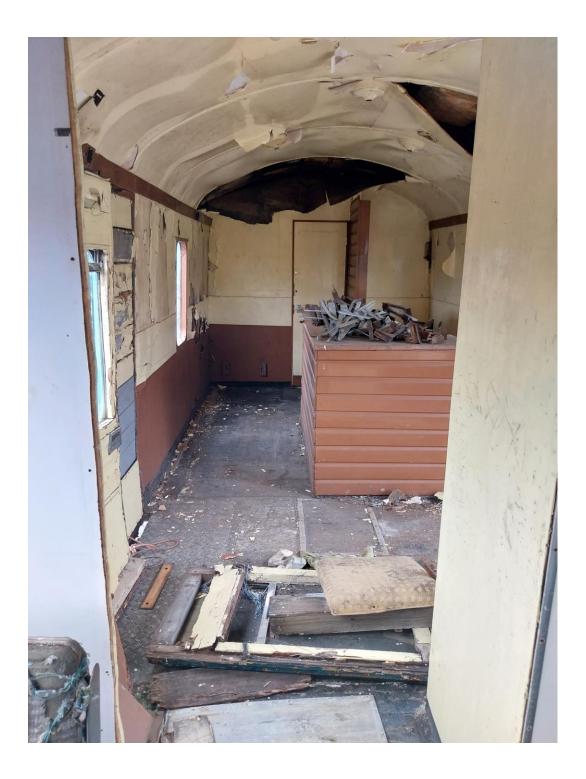

The gearboxes, final drives and bogies appear to be in good condition, the frame of the vehicle is reasonably good and the mechanics and electrics are almost entirely complete. Most of the bodywork panels are corroded, and the drivers side guards door has fallen off its hinges. The non-smoking compartment interior has been converted for wheel chair access, the main compartment has been largely stripped.

The vehicle is sold as seen, with no warranty and no returns. Viewing is recommended, although pictures are attached below. Additional spares like the window frames and angle drive gearboxes are likely to be included.