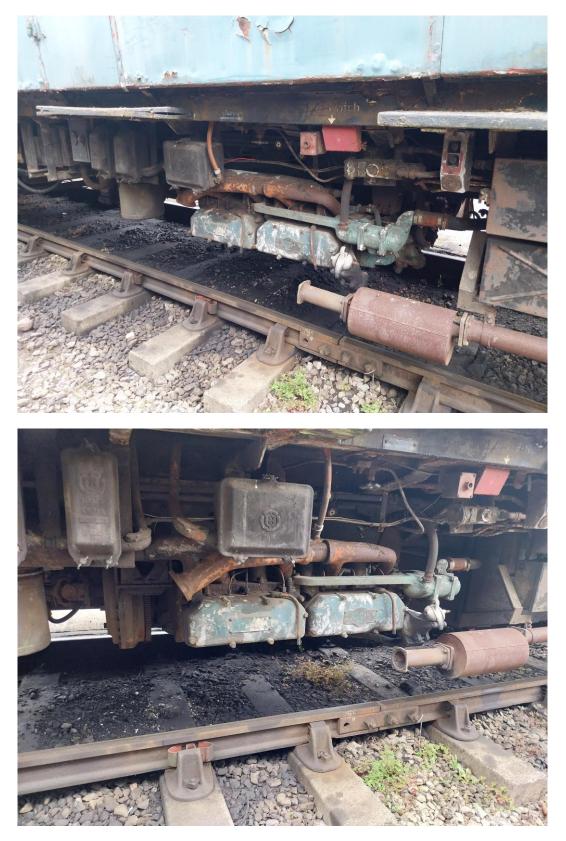

No.1 engine briefly started when we were checking it over prior to advertising although the lack of fuel in the fuel tanks meant we couldn't properly prime the fuel lines. No.2 engine is <u>not</u> included in the sale but a spare block and 2 heads will be included. This block has been sat outside for several years so it is seized but it is intact.

The gearboxes, final drives and bogies appear to be in good condition, the frame of the vehicle is reasonably good and the mechanics and electrics are almost entirely complete. Most of the bodywork panels are corroded, and the drivers side guards door has fallen off its hinges. The non-smoking compartment interior has been converted for wheel chair access, the main compartment has been largely stripped.

#### Pictures

No. I Engine