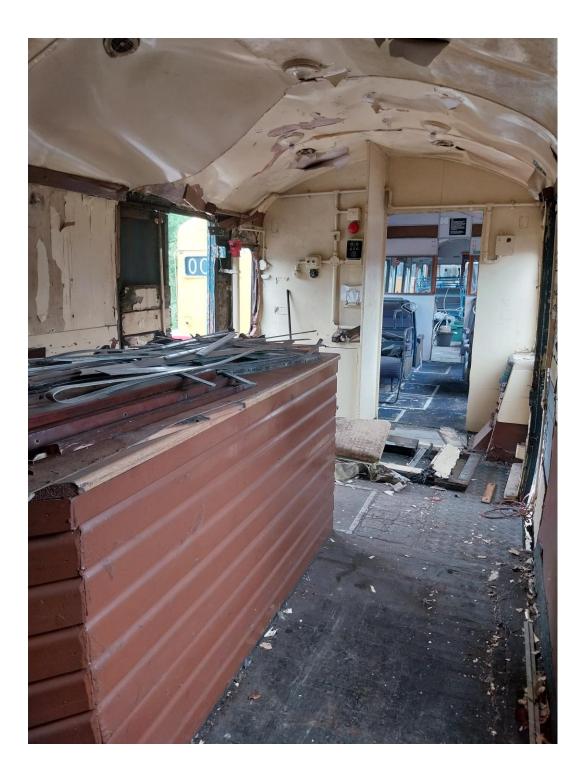

The gearboxes, final drives and bogies appear to be in good condition, the frame of the vehicle is reasonably good and the mechanics and electrics are almost entirely complete. Most of the bodywork panels are corroded, and the drivers side guards door has fallen off its hinges. The non-smoking compartment interior has been converted for wheel chair access, the main compartment has been largely stripped.

The vehicle is sold as seen, with no warranty and no returns. Viewing is recommended, although pictures are attached below. Additional spares like the window frames and angle drive gearboxes are likely to be included.