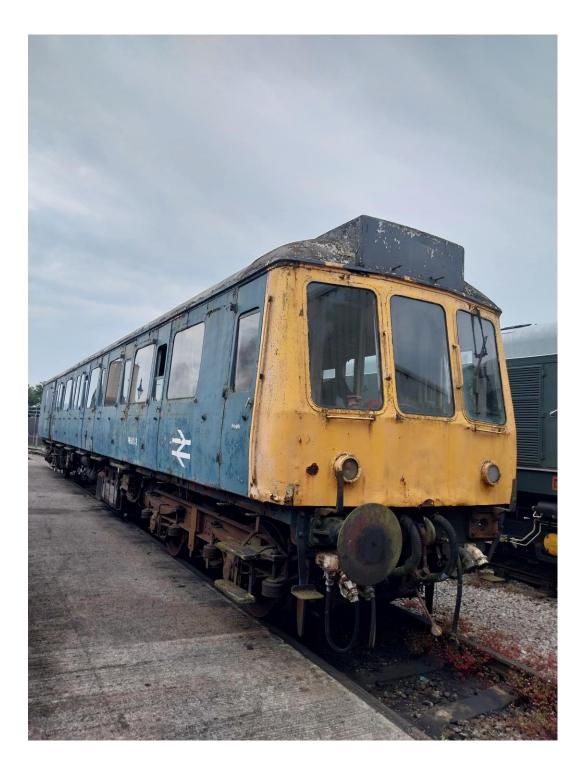

The gearboxes, final drives and bogies appear to be in good condition, the frame of the vehicle is reasonably good and the mechanics and electrics are almost entirely complete. Most of the bodywork panels are corroded, and the drivers side guards door has fallen off its hinges. The non-smoking compartment interior has been converted for wheel chair access, the main compartment has been largely stripped.