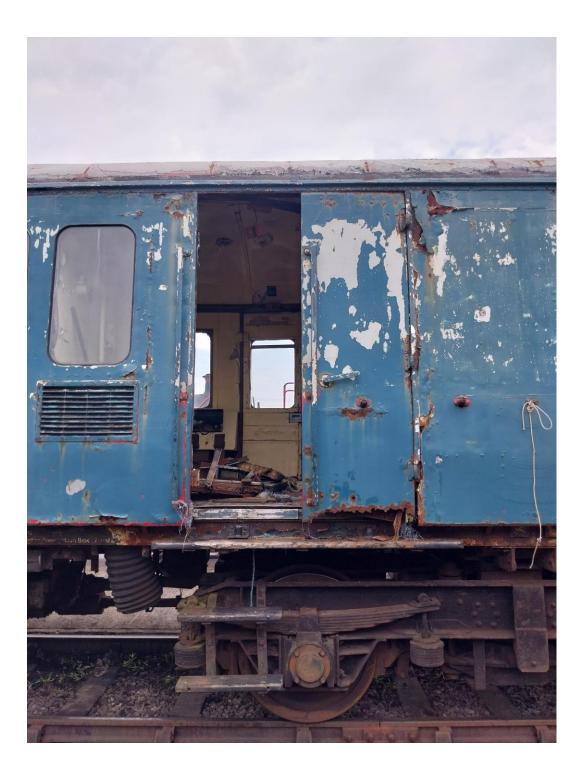

The gearboxes, final drives and bogies appear to be in good condition, the frame of the vehicle is reasonably good and the mechanics and electrics are almost entirely complete. Most of the bodywork panels are corroded, and the drivers side guards door has fallen off its hinges. The non-smoking compartment interior has been converted for wheel chair access, the main compartment has been largely stripped.

The vehicle is sold as seen, with no warranty and no returns. Viewing is recommended, although pictures are attached below. Additional spares like the window frames and angle drive gearboxes are likely to be included.