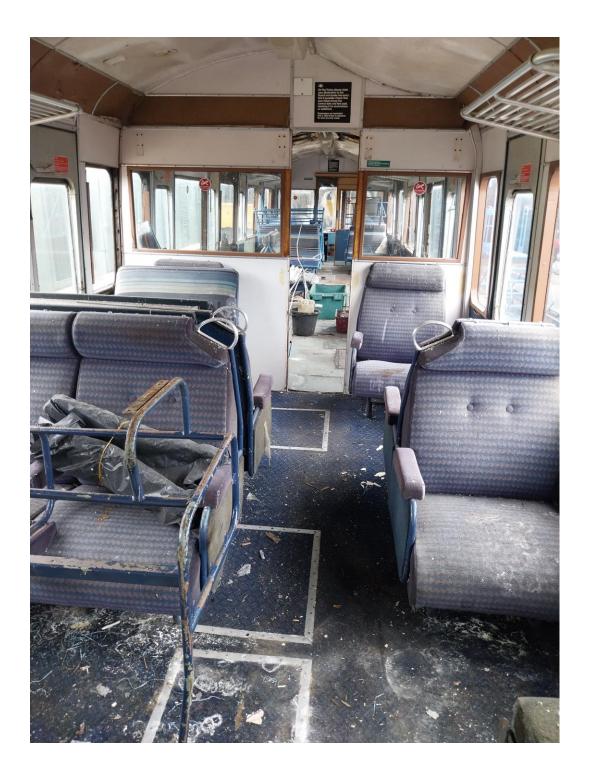

The gearboxes, final drives and bogies appear to be in good condition, the frame of the vehicle is reasonably good and the mechanics and electrics are almost entirely complete. Most of the bodywork panels are corroded, and the drivers side guards door has fallen off its hinges. The non-smoking compartment interior has been converted for wheel chair access, the main compartment has been largely stripped.

The vehicle is sold as seen, with no warranty and no returns. Viewing is recommended, although pictures are attached below. Additional spares like the window frames and angle drive gearboxes are likely to be included.