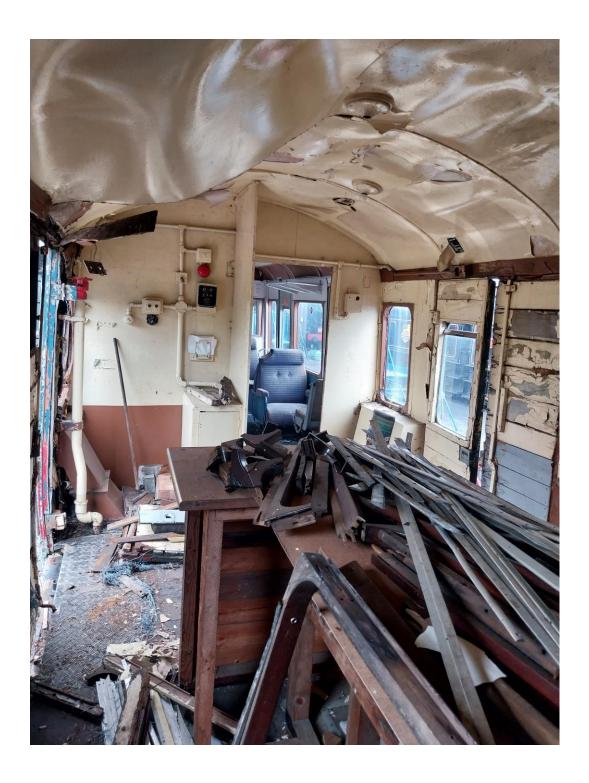

The gearboxes, final drives and bogies appear to be in good condition, the frame of the vehicle is reasonably good and the mechanics and electrics are almost entirely complete. Most of the bodywork panels are corroded, and the drivers side guards door has fallen off its hinges. The non-smoking compartment interior has been converted for wheel chair access, the main compartment has been largely stripped.