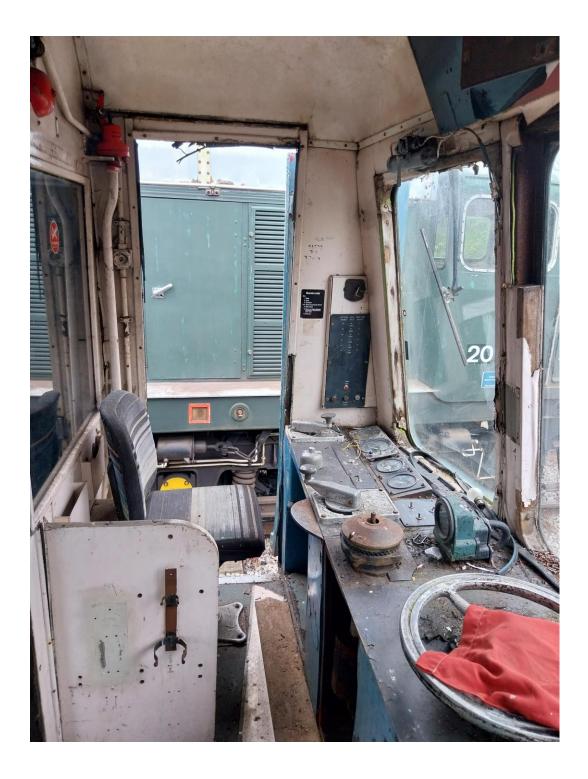

The gearboxes, final drives and bogies appear to be in good condition, the frame of the vehicle is reasonably good and the mechanics and electrics are almost entirely complete. Most of the bodywork panels are corroded, and the drivers side guards door has fallen off its hinges. The non-smoking compartment interior has been converted for wheel chair access, the main compartment has been largely stripped.

The vehicle is sold as seen, with no warranty and no returns. Viewing is recommended, although pictures are attached below. Additional spares like the window frames and angle drive gearboxes are likely to be included.