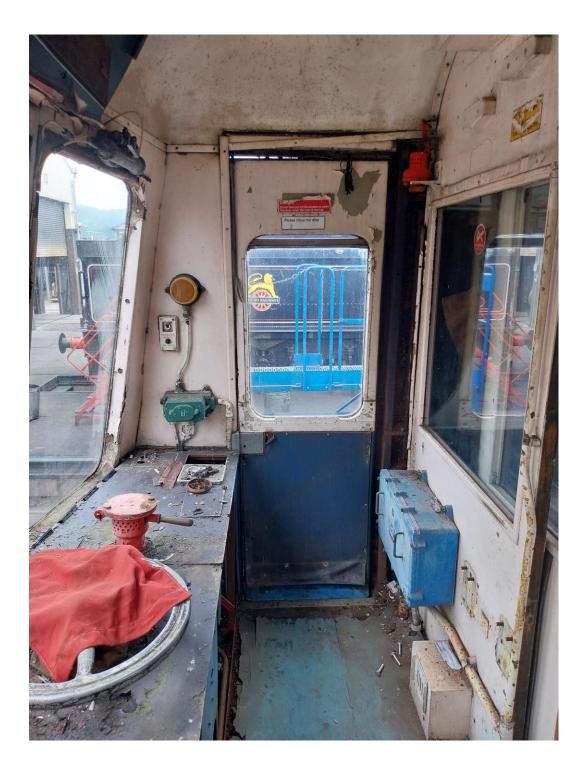

The gearboxes, final drives and bogies appear to be in good condition, the frame of the vehicle is reasonably good and the mechanics and electrics are almost entirely complete. Most of the bodywork panels are corroded, and the drivers side guards door has fallen off its hinges. The non-smoking compartment interior has been converted for wheel chair access, the main compartment has been largely stripped.

The vehicle is sold as seen, with no warranty and no returns. Viewing is recommended, although pictures are attached below. Additional spares like the window frames and angle drive gearboxes are likely to be included.