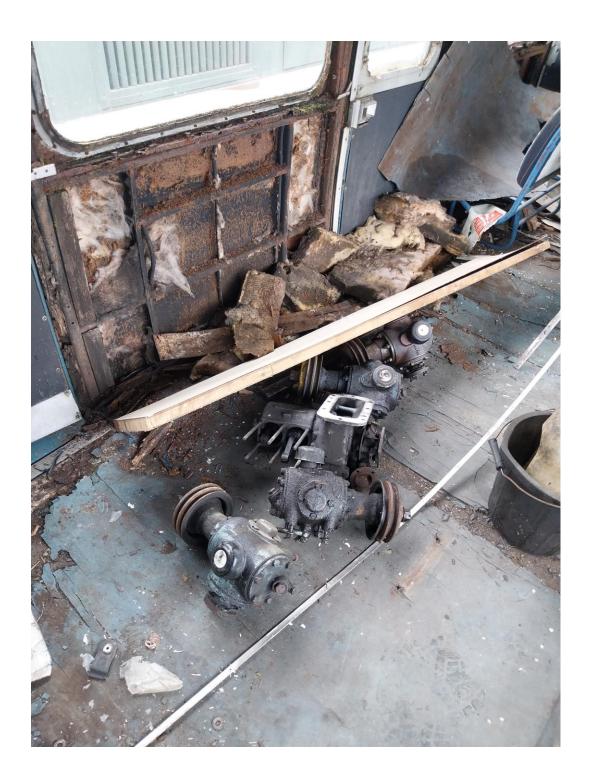

No.1 engine briefly started when we were checking it over prior to advertising although the lack of fuel in the fuel tanks meant we couldn't properly prime the fuel lines. No.2 engine is <u>not</u> included in the sale but a spare block and 2 heads will be included. This block has been sat outside for several years so it is seized but it is intact.

The gearboxes, final drives and bogies appear to be in good condition, the frame of the vehicle is reasonably good and the mechanics and electrics are almost entirely complete. Most of the bodywork panels are corroded, and the drivers side guards door has fallen off its hinges. The non-smoking compartment interior has been converted for wheel chair access, the main compartment has been largely stripped.