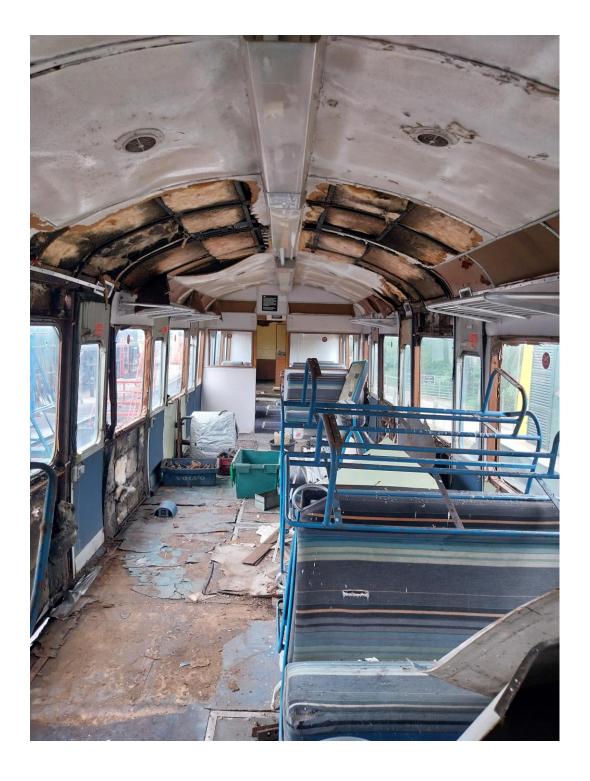

The gearboxes, final drives and bogies appear to be in good condition, the frame of the vehicle is reasonably good and the mechanics and electrics are almost entirely complete. Most of the bodywork panels are corroded, and the drivers side guards door has fallen off its hinges. The non-smoking compartment interior has been converted for wheel chair access, the main compartment has been largely stripped.

The vehicle is sold as seen, with no warranty and no returns. Viewing is recommended, although pictures are attached below. Additional spares like the window frames and angle drive gearboxes are likely to be included.