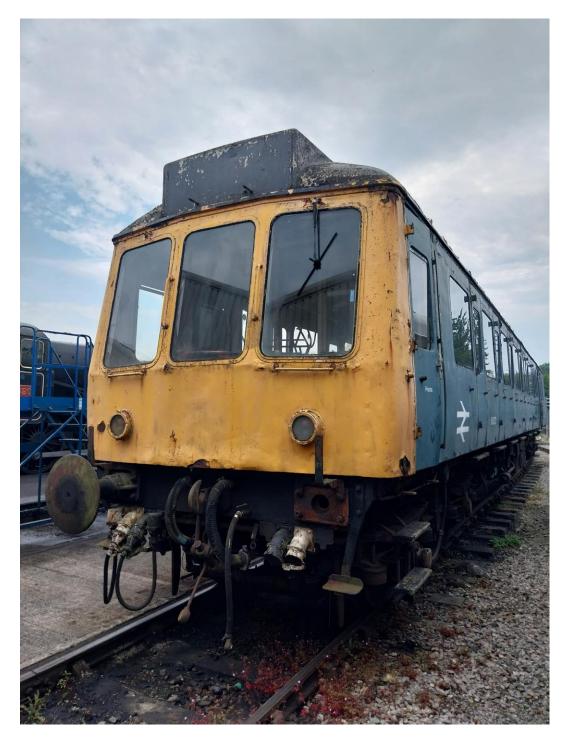

#### SALE OF CLASS 117 W51372

#### **JUNE 2023**

Cotswold Diesel Railcar Ltd. Churchward House, The Railway Station Winchcombe Cheltenham England GL54 5LD

Offers are invited for the purchase of Class 117 DMBS, 51372. A review of the current CDRL fleet has deemed the vehicle surplus to requirements and so it is time for it to move on to another home.

The gearboxes, final drives and bogies appear to be in good condition, the frame of the vehicle is reasonably good and the mechanics and electrics are almost entirely complete. Most of the bodywork panels are corroded, and the drivers side guards door has fallen off its hinges. The non-smoking compartment interior has been converted for wheel chair access, the main compartment has been largely stripped.