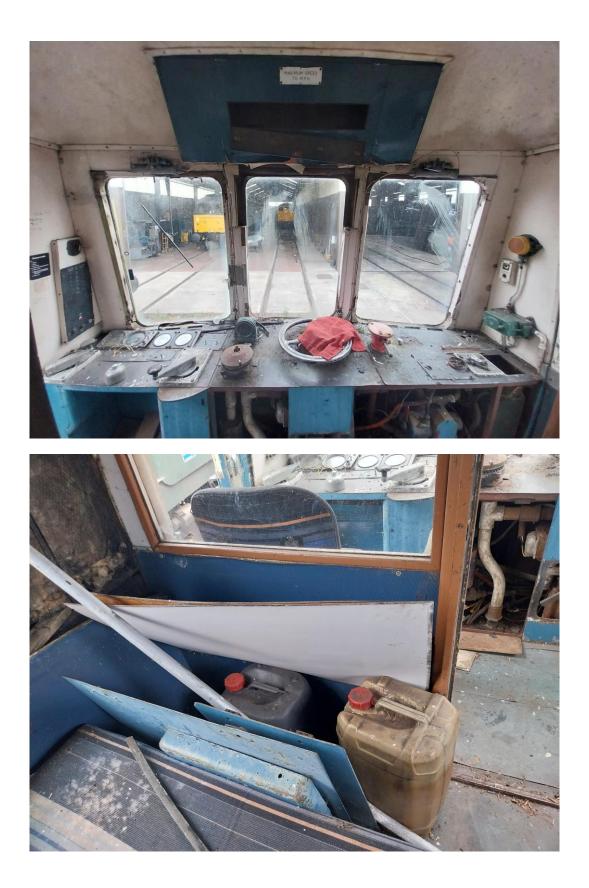

The gearboxes, final drives and bogies appear to be in good condition, the frame of the vehicle is reasonably good and the mechanics and electrics are almost entirely complete. Most of the bodywork panels are corroded, and the drivers side guards door has fallen off its hinges. The non-smoking compartment interior has been converted for wheel chair access, the main compartment has been largely stripped.

The vehicle is sold as seen, with no warranty and no returns. Viewing is recommended, although pictures are attached below. Additional spares like the window frames and angle drive gearboxes are likely to be included.