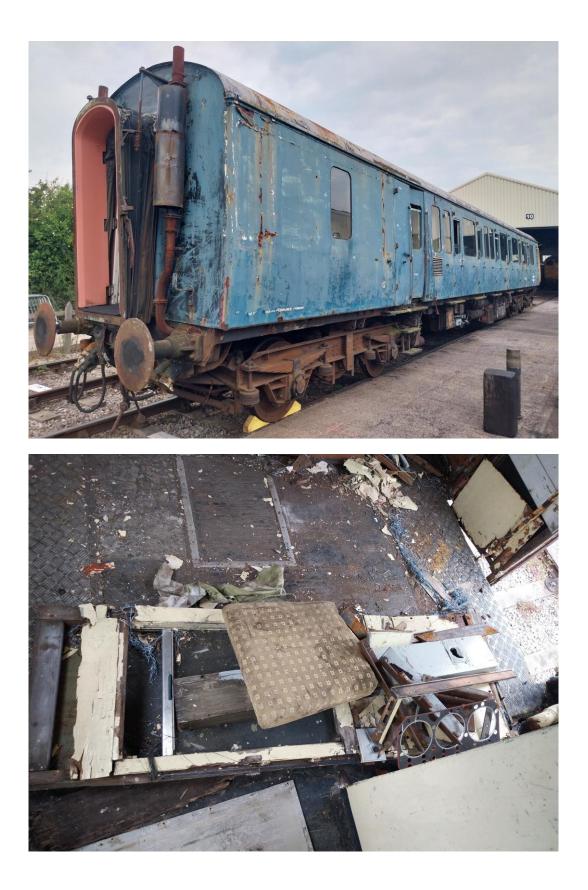

The gearboxes, final drives and bogies appear to be in good condition, the frame of the vehicle is reasonably good and the mechanics and electrics are almost entirely complete. Most of the bodywork panels are corroded, and the drivers side guards door has fallen off its hinges. The non-smoking compartment interior has been converted for wheel chair access, the main compartment has been largely stripped.

The vehicle is sold as seen, with no warranty and no returns. Viewing is recommended, although pictures are attached below. Additional spares like the window frames and angle drive gearboxes are likely to be included.