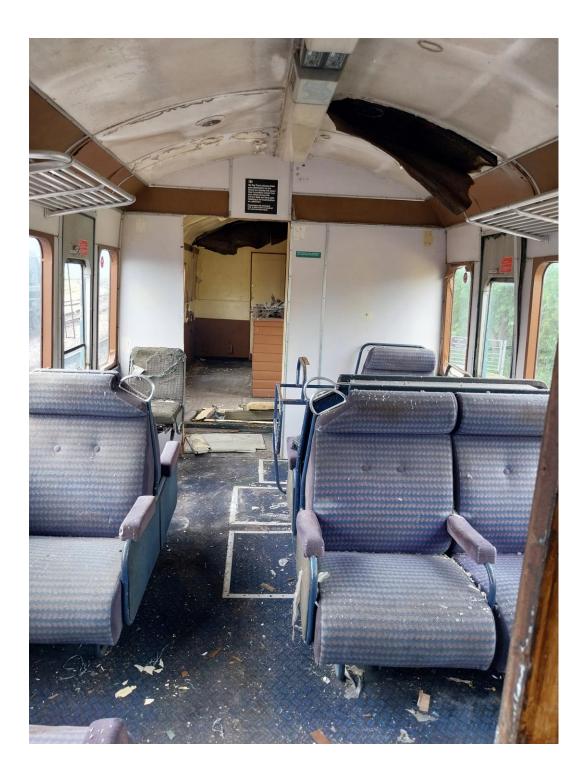

The gearboxes, final drives and bogies appear to be in good condition, the frame of the vehicle is reasonably good and the mechanics and electrics are almost entirely complete. Most of the bodywork panels are corroded, and the drivers side guards door has fallen off its hinges. The non-smoking compartment interior has been converted for wheel chair access, the main compartment has been largely stripped.

The vehicle is sold as seen, with no warranty and no returns. Viewing is recommended, although pictures are attached below. Additional spares like the window frames and angle drive gearboxes are likely to be included.