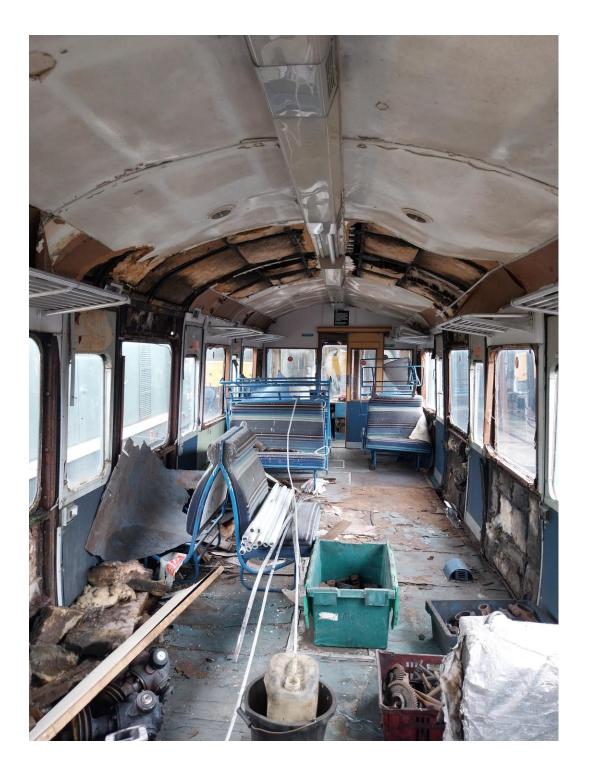

The gearboxes, final drives and bogies appear to be in good condition, the frame of the vehicle is reasonably good and the mechanics and electrics are almost entirely complete. Most of the bodywork panels are corroded, and the drivers side guards door has fallen off its hinges. The non-smoking compartment interior has been converted for wheel chair access, the main compartment has been largely stripped.

The vehicle is sold as seen, with no warranty and no returns. Viewing is recommended, although pictures are attached below. Additional spares like the window frames and angle drive gearboxes are likely to be included.